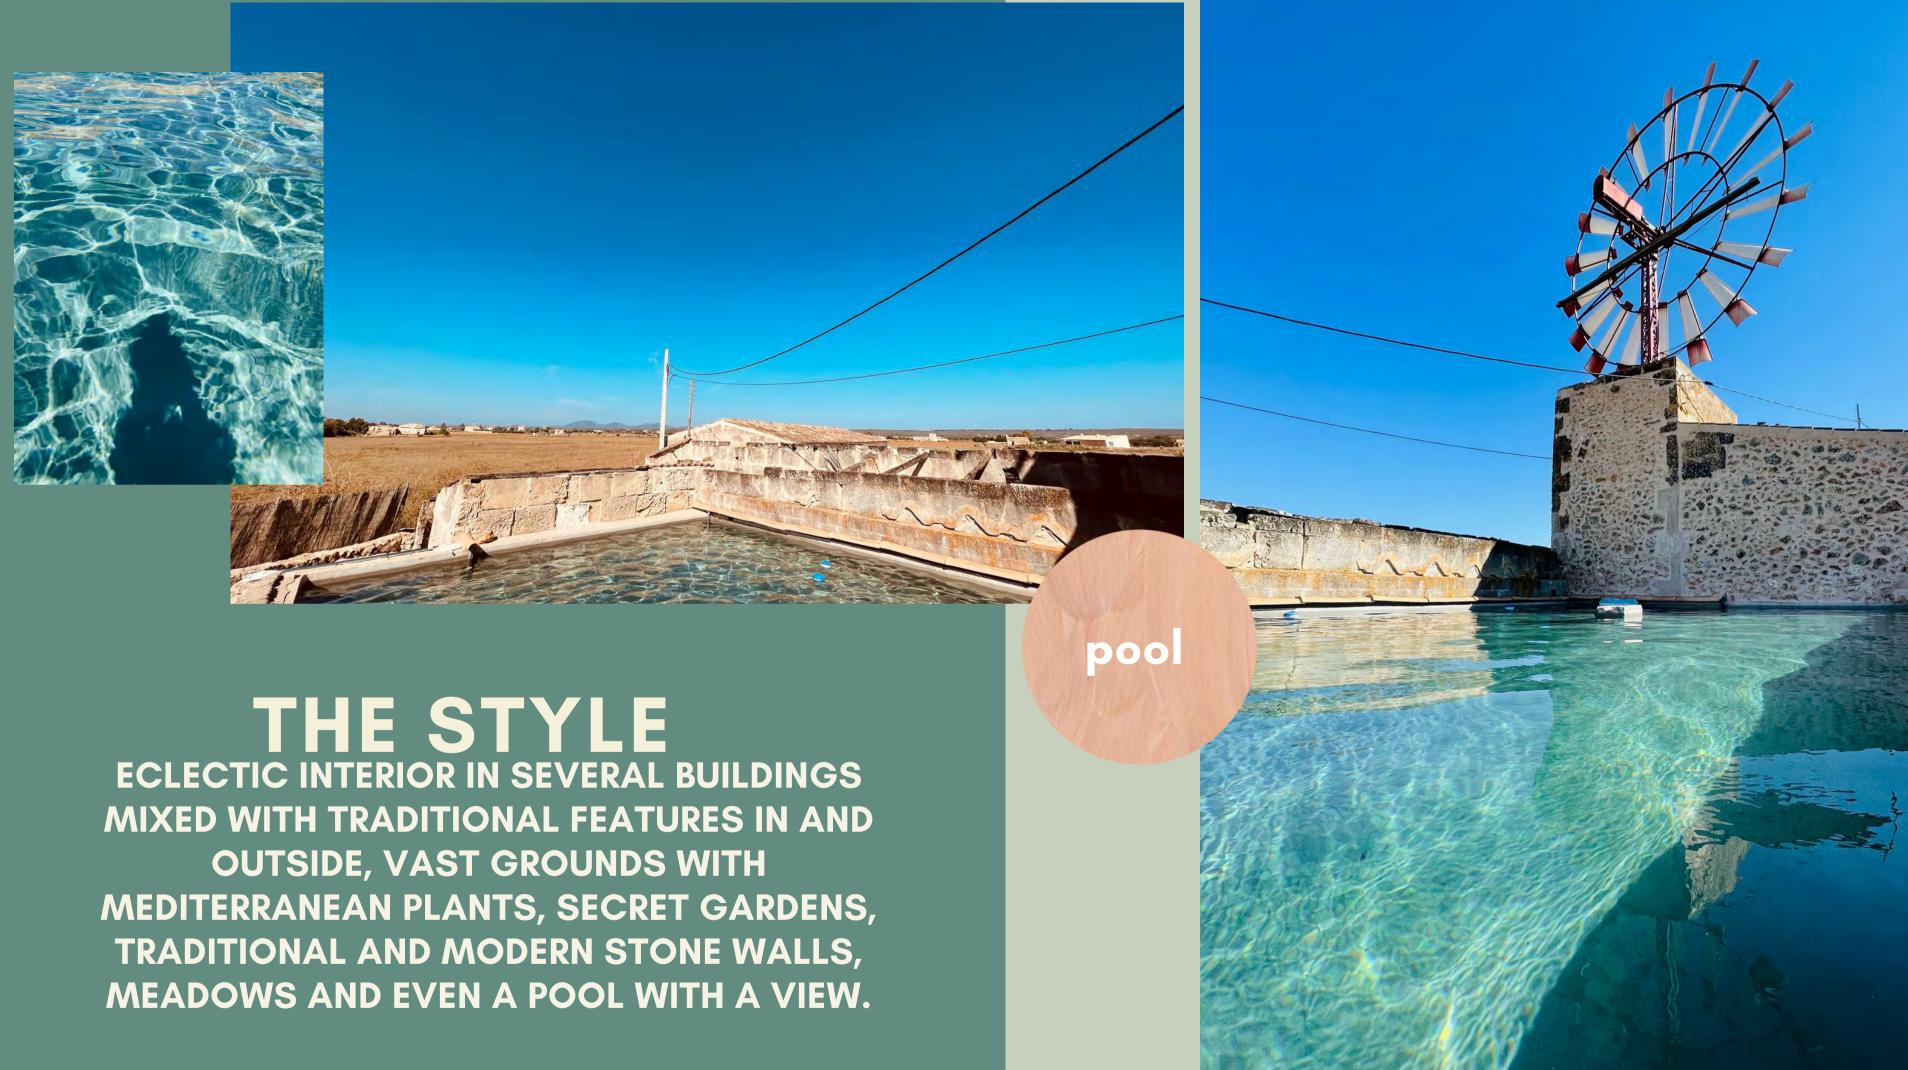

# THE GROUNDS

YOUR OUTSTANDING LOCATION FOR PHOTO AND VIDEO PRODUCTIONS – PROFESSIONAL AND UP LIFTING. YOU'VE GOT THE VISUAL IDEA, WE'VE GOT 34000 M2 OF SPACE FOR YOU AND YOUR TEAM TO GET CREATIVE, PLUS 2000 HOURS OF SUNSHINE A YEAR AND REFRESHING DRINKS FOR YOU IN THE FRIDGE.